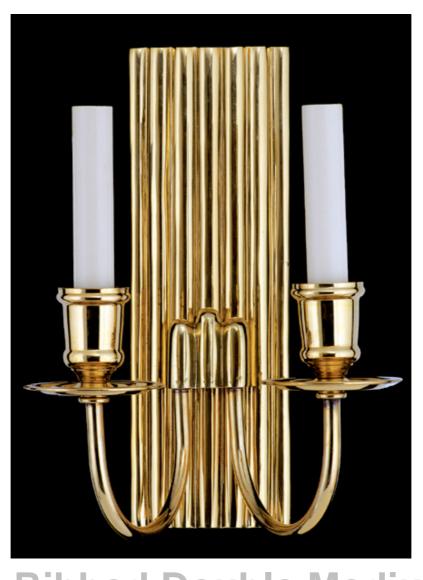

## R5.022

## **Ribbed Double Medium**

Ribbed Double Medium - Art Deco style two light sconce with a ribbed backplate and ribbed knuckle. Made in cast brass.

|                                                                                  | Finish          | List Price                     |
|----------------------------------------------------------------------------------|-----------------|--------------------------------|
| <b>Fixture Dimen (in.):</b> 11.25h x 9w 6.5d <b>Backplate (in.):</b> 11.25h x 4w | Brass<br>Nickel | \$2,012.47 ea<br>\$2,904.00 ea |
| Lead Time: 8-12 weeks<br>Bulb(s): 60W x 2 Candelabra                             | Silver<br>Gold  | \$3,267.00 ea<br>\$3,630.00 ea |
| Listed for dry conditions:                                                       | Patinated       | \$2,904.00 ea                  |