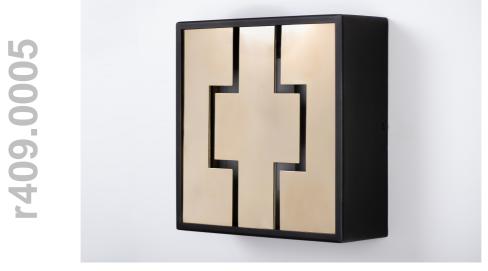

## **Puzzle Collection -Plus**

Laser cut Brass Wall Light/Flush Mount with LED lights in interior. Shown in Brass and Statuary Bronze Finish. Part of Jen Dallas Puzzle Collection

|                                                                                                                             | Finish                                         |
|-----------------------------------------------------------------------------------------------------------------------------|------------------------------------------------|
| Fixture Dimen (in.): 10h x 10w 3.5dBackplate (in.): 0h x 3.5w<br>Bulb(s): 150W x 2 Candelabra<br>Listed for dry conditions: | Patinated<br>Brass<br>Nickel<br>Silver<br>Gold |