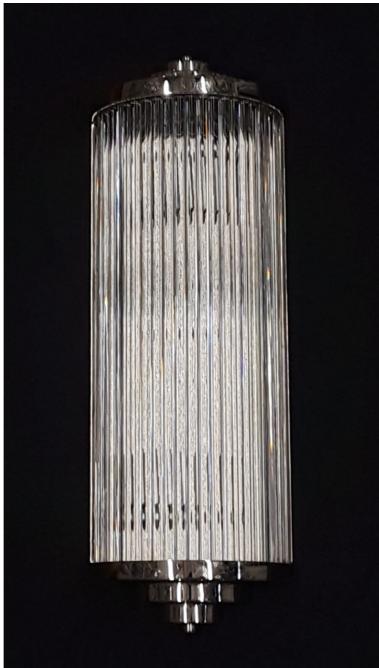

## **Glass Rod Wide**

Glass rod sconce , Art deco style with stepped end caps, made with individual glass rods

|                                                                                                                                 | Finish                                         | List Price                                                                        |
|---------------------------------------------------------------------------------------------------------------------------------|------------------------------------------------|-----------------------------------------------------------------------------------|
| Fixture Dimen (in.): 20.75h x 7w 3.5dBackplate (in.): 16h x<br>7w<br>Bulb(s): 120W x 2 Candelabra<br>Listed for dry conditions: | Nickel<br>Brass<br>Silver<br>Gold<br>Patinated | \$3,960.00 ea<br>\$3,168.00 ea<br>\$4,620.00 ea<br>\$4,950.00 ea<br>\$3,960.00 ea |