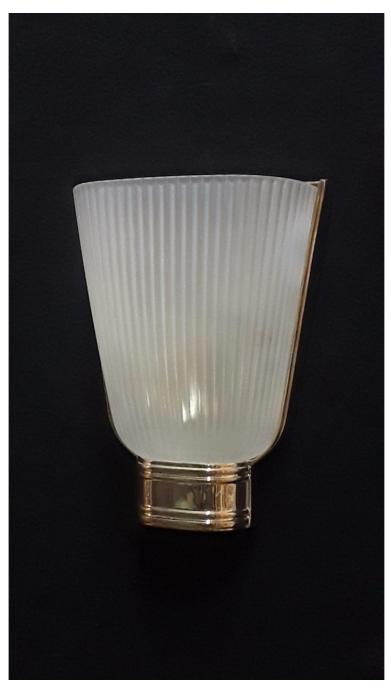

## r406.0005

## **Torche Grande**

Ribbed Glass Sconce with Brass frame with horizontal bottom detail

|                                                                                                                                           | Finish                                         | List Price                                                                        |
|-------------------------------------------------------------------------------------------------------------------------------------------|------------------------------------------------|-----------------------------------------------------------------------------------|
| Fixture Dimen (in.): 9.25h x 6.75w 3dBackplate (in.): 9.25h x 6.75w<br>6.75w<br>Bulb(s): 75W x 1 Candelabra<br>Listed for dry conditions: | Brass<br>Nickel<br>Silver<br>Gold<br>Patinated | \$2,395.80 ea<br>\$2,831.40 ea<br>\$3,194.40 ea<br>\$3,412.20 ea<br>\$2,831.40 ea |