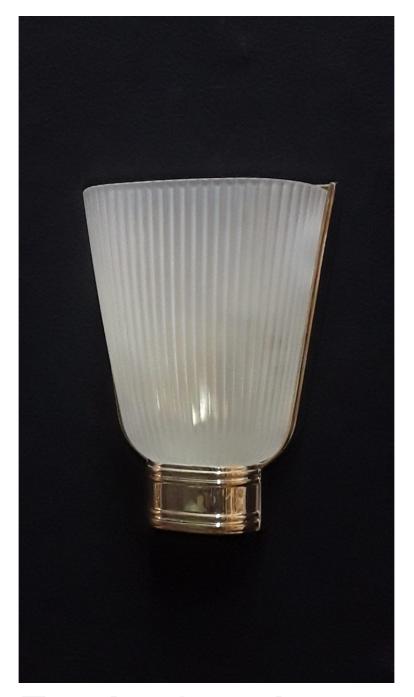

## **Torche Grande**

Ribbed Glass Sconce with Brass frame with horizontal bottom detail

|                                                                                                                         | Finish                                         | List Price                                                                        |
|-------------------------------------------------------------------------------------------------------------------------|------------------------------------------------|-----------------------------------------------------------------------------------|
| Fixture Dimen (in.): 10.5h x 8w 3.75dBackplate (in.): 10.5h x 8w Bulb(s): 75W x 1 Candelabra Listed for dry conditions: | Brass<br>Nickel<br>Silver<br>Gold<br>Patinated | \$2,395.80 ea<br>\$2,831.40 ea<br>\$3,194.40 ea<br>\$3,412.20 ea<br>\$2,831.40 ea |
|                                                                                                                         |                                                |                                                                                   |