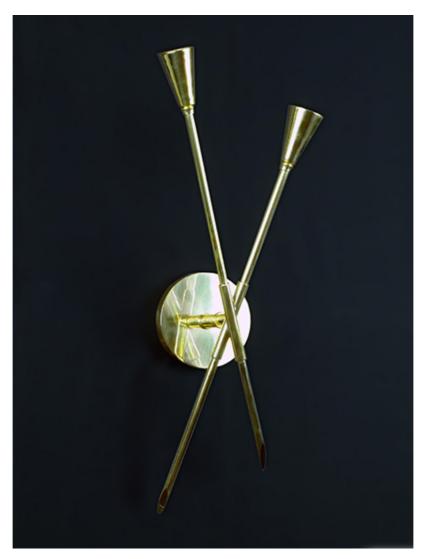

## **Excel**

 $2\ \text{light}$  cross arm sconce, round backplate with sleeved center holder. Left sconce shown. Opposite right mate available. GOLD FINISH

|                                                      | Finish            | List Price                     |
|------------------------------------------------------|-------------------|--------------------------------|
| Fixture Dimen (in.): 20h x 8w                        | Brass             | \$2,541.00 ea                  |
| Lead Time: 8-12 weeks<br>Bulb(s): 60W x 2 Candelabra | Nickel<br>Silver  | \$2,904.00 ea<br>\$3,412.20 ea |
| Listed for dry conditions:                           | Gold<br>Patinated | \$3,630.00 ea<br>\$2,904.00 ea |