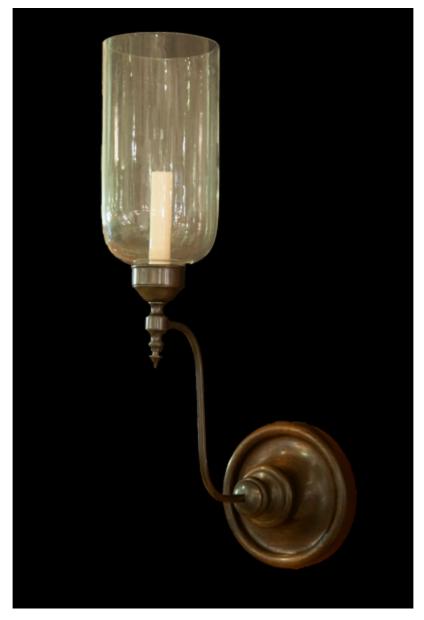

## R386.0004

Anglo style one arm sconce with straight shade, brass fitter carved back plate GOLD FINISH

| Fixture Dimen (in.): 23.5h x 7w 13dBackplate (in.): 7h x 7w Brass \$3,630.00 ea   Lead Time: 8-12 weeks Nickel \$4,356.00 ea   Bulb(s): 60W x 1 Candelabra Silver \$5,517.60 ea   Gold \$6,098.40 ea |                       | Finish                   | List Price                                      |
|------------------------------------------------------------------------------------------------------------------------------------------------------------------------------------------------------|-----------------------|--------------------------|-------------------------------------------------|
| Listed for dry conditions: Patinated \$4,356.00 ea                                                                                                                                                   | Lead Time: 8-12 weeks | Nickel<br>Silver<br>Gold | \$4,356.00 ea<br>\$5,517.60 ea<br>\$6,098.40 ea |