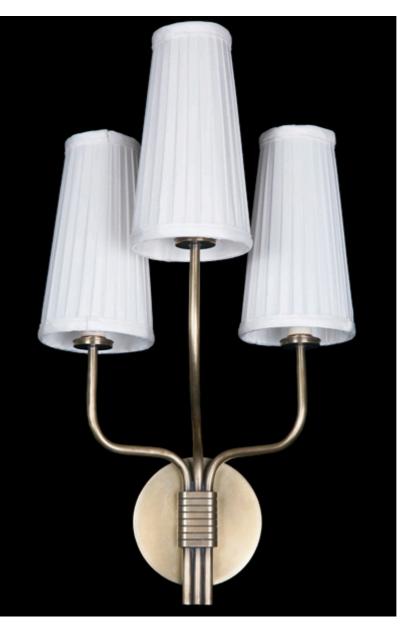

## R382.0004

## Triton

Moderne sconces in the fashion of Leleu, 3 light shaded GOLD FINISH

|                                                                                                                     | Finish                                         | List Price                                                                        |
|---------------------------------------------------------------------------------------------------------------------|------------------------------------------------|-----------------------------------------------------------------------------------|
| Fixture Dimen (in.): 19.5h x 12w<br>Backplate (in.): 5h x 5w<br>Lead Time: 6-8 weeks<br>Bulb(s): 60W x 3 Candelabra | Brass<br>Nickel<br>Silver<br>Gold<br>Patinated | \$3,049.20 ea<br>\$3,775.20 ea<br>\$4,356.00 ea<br>\$4,791.60 ea<br>\$3,630.00 ea |