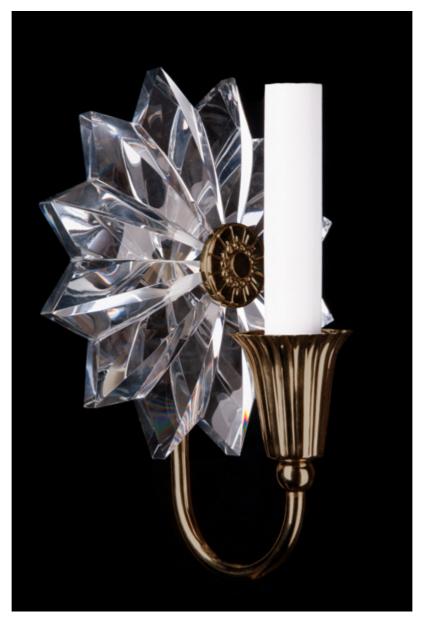

## **Twinkle Short Arm**

Twinkle (Short Arm)- French Moderne style 1 arm wall light, cast brass with cut crystal glass star shaped backplate and single arm projecting from central medallion. Fluted cup detailing. To ADA specification. PATINATED FINISH

|                                                                | Finish    | List Price    |
|----------------------------------------------------------------|-----------|---------------|
| Fixture Dimen (in.): 10h x 6.5w 4dBackplate (in.): 6.5h x 6.5w | Brass     | \$1,916.64 ea |
| Lead Time: 8-12 weeks                                          | Nickel    | \$2,395.80 ea |
| Bulb(s): 60W x 1 Candelabra                                    | Silver    | \$2,874.96 ea |
| <u> </u>                                                       | Gold      | \$2,874.96 ea |
| Listed for dry conditions:                                     | Patinated | \$2,108,30 ea |