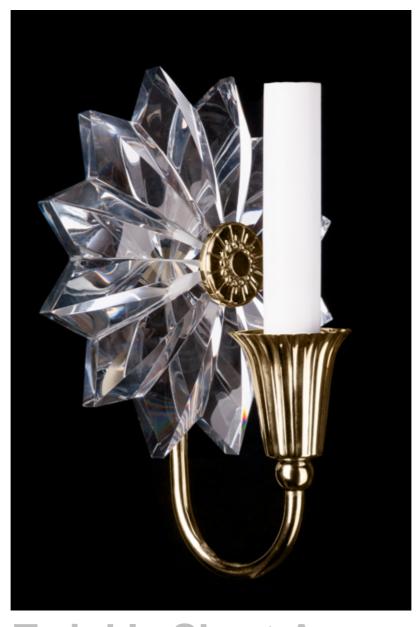

## Twinkle Short Arm

Twinkle (Short Arm)- French Moderne style 1 arm wall light, cast brass with cut crystal glass star shaped backplate and single arm projecting from central medallion. Fluted cup detailing. To ADA specification.

|                                                                | Finish    | List Price    |
|----------------------------------------------------------------|-----------|---------------|
| Fixture Dimen (in.): 10h x 6.5w 4dBackplate (in.): 6.5h x 6.5w | Brass     | \$1,916.64 ea |
| Lead Time: 8-12 weeks                                          | Nickel    | \$2,395.80 ea |
| Bulb(s): 60W x 1 Candelabra                                    | Silver    | \$2,874.96 ea |
|                                                                | Gold      | \$2,874.96 ea |
| Listed for dry conditions:                                     | Patinated | \$2,108.30 ea |
| Listed for dry conditions:                                     | Gold      | \$2,874.96 ea |