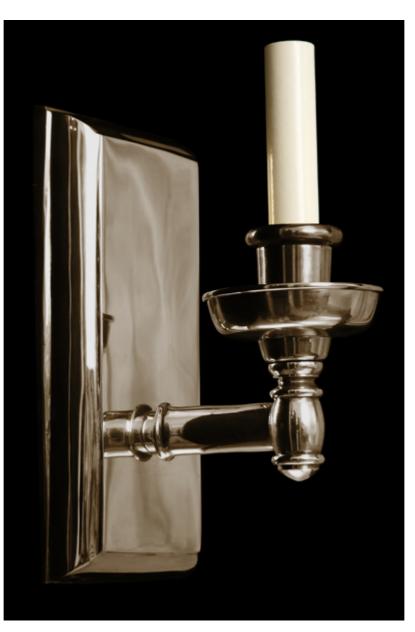

## **Storia Uno**

Storia Single - Neo-classical Style. Made of cast brass, with beveled backplate detailing, and curved arm. PATINATED FINISH

|                                                                                                                                                             | Finish                                         | List Price                                                                        |
|-------------------------------------------------------------------------------------------------------------------------------------------------------------|------------------------------------------------|-----------------------------------------------------------------------------------|
| Fixture Dimen (in.): 10.5h x 4.125w 6dBackplate (in.): 8.75h x 4.125w<br>Lead Time: 8-12 weeks<br>Bulb(s): 60W x 1 Candelabra<br>Listed for dry conditions: | Brass<br>Nickel<br>Silver<br>Gold<br>Patinated | \$2,236.08 ea<br>\$2,635.38 ea<br>\$2,874.96 ea<br>\$3,034.68 ea<br>\$2,459.69 ea |