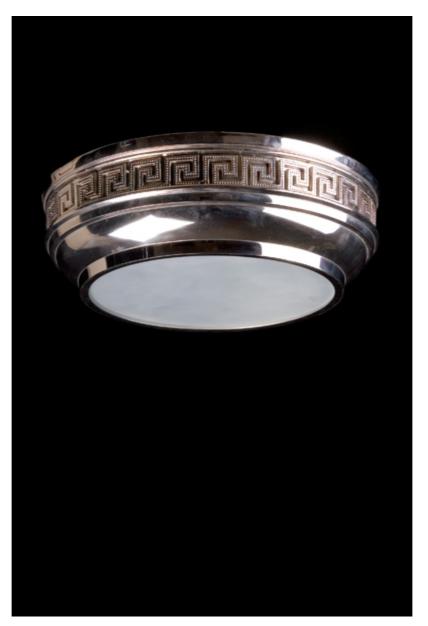

## **Greek Key**

Greek Key Flush Mount- Neoclassical style cast brass flush mounted fixture with applied raised Greek Key detailing and frosted glass dome. Optional domed glass insert available. GOLD FINISH