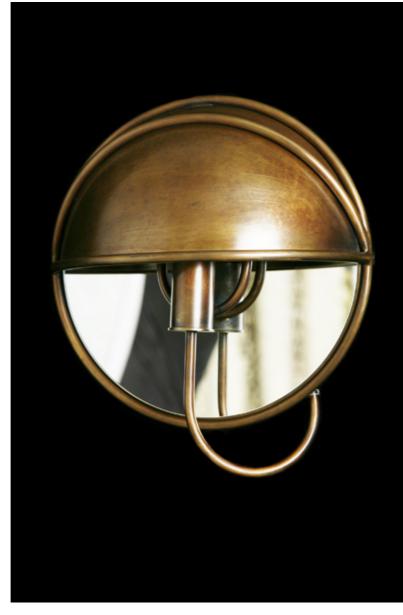

## R255.0005

Occhio

Cast brass sconce with mirror and tubed brass arm arriving into hooded upper section. Moderne style. PATINATED  $\ensuremath{\mathsf{FINISH}}$ 

|                                                                                                | Finish                    |
|------------------------------------------------------------------------------------------------|---------------------------|
| Fixture Dimen (in.): 11.75h x 10w 4.75dLead Time: 8-12<br>weeks<br>Bulb(s): 60W x 1 Candelabra | Brass<br>Nickel<br>Silver |
| Listed for dry conditions:                                                                     | Gold<br>Patinated         |