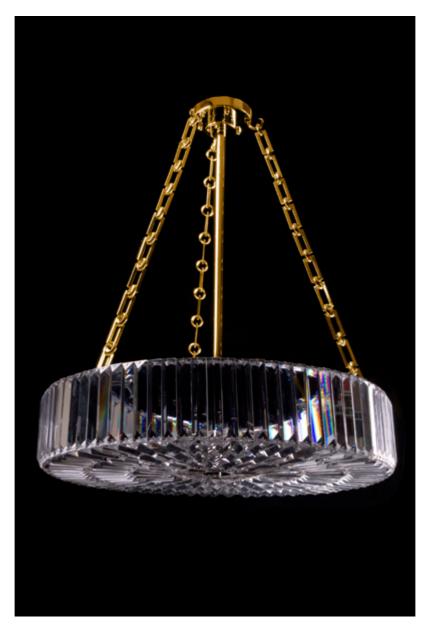

## **Pierre Med**

Single Tier Chandelier with Czech crystal vertical framing elements, sunburst crystal patterning on bottom. GOLD FINISH

GOLD FINISH

Fixture Dimen (in.): 6.5h x 25.25w Diameter (in.): 25.25 Overall Drop (in.): 29.5 Lead Time: 8-12 weeks Bulb(s): 60W x 8 Edison