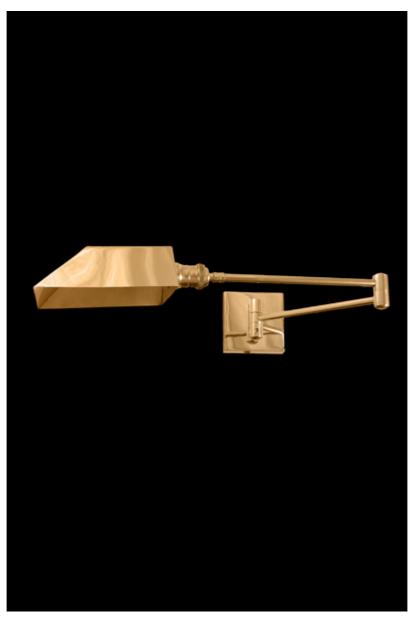

## **Level Grande**

Industrial style double jointed swing-arm 1-light wall sconce in cast and spun brass. Dimension range: Width 6.25min to 21.5max; Depth 6.25min to 33.5max GOLD FINISH

| <b>Fixture Dimen (in.):</b> 4.5h x 21.5w 33.5d <b>Backplate (in.):</b> 4.5h x Brass \$2,172.19 ea |
|---------------------------------------------------------------------------------------------------|
|                                                                                                   |
| 4.5w Nickel \$2,592.22 ea                                                                         |
| Lead Time: 8-12 weeks Silver \$2,488.20 ea                                                        |
| <b>Bulb(s)</b> : 60W x 1 Edison Gold \$2,501.40 ea                                                |
| Patinated \$2,373.49 ea                                                                           |