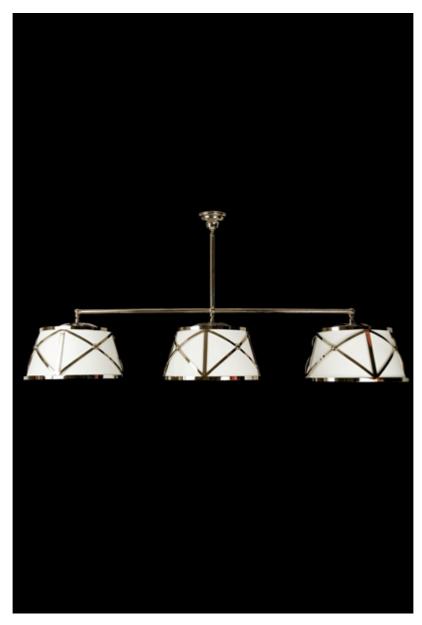

## **Stealth Billiard**

 $3\ {\rm Fixture\ Billiard\ Light,\ each\ with\ shade\ inside\ frame,\ suspended\ from\ horizontal\ and\ center\ rod.}$  PATINATED FINISH

|                                                                                                                      | Finish                                         | List Price                                                                                          |
|----------------------------------------------------------------------------------------------------------------------|------------------------------------------------|-----------------------------------------------------------------------------------------------------|
| Fixture Dimen (in.): 28h x 61w 16dLead Time: 8-12 weeks<br>Bulb(s): 60W x 9 Candelabra<br>Listed for dry conditions: | Brass<br>Nickel<br>Silver<br>Gold<br>Patinated | \$0.00 ea<br>\$12,777.60 ea<br>\$15,972.00 ea<br>\$19,965.00 ea<br>\$19,965.00 ea<br>\$14,055.36 ea |