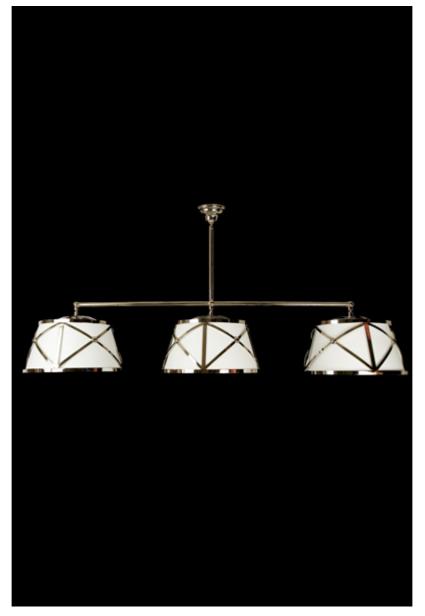

## **Stealth Billiard**

 ${\it 3}\ {\it Fixture}\ {\it Billiard}\ {\it Light,}\ {\it each}\ {\it with}\ {\it shade}\ {\it inside}\ {\it frame,}\ {\it suspended}\ {\it from}\ {\it horizontal}\ {\it and}\ {\it center}\ {\it rod}.$ 

Fixture Dimen (in.): 28h x 61w 16dLead Time: 8-12 weeks Bulb(s): 60W x 9 Candelabra

Listed for dry conditions:

| Finish    | List Price     |
|-----------|----------------|
|           | \$0.00 ea      |
| Brass     | \$12,777.60 ea |
| Nickel    | \$15,972.00 ea |
| Silver    | \$19,965.00 ea |
| Gold      | \$19,965.00 ea |
| Patinated | \$14,055.36 ea |