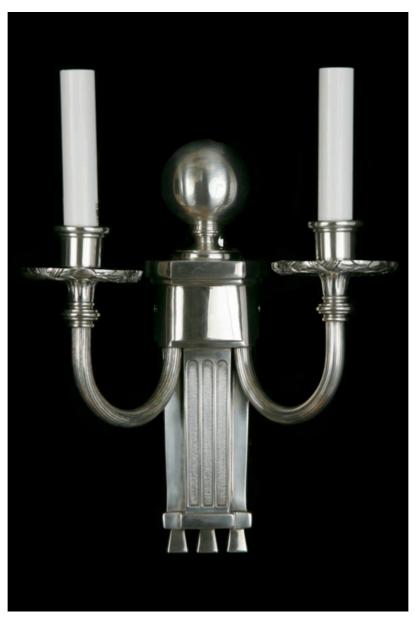

## R320.0003

Capitale

Neo classical sconce with reeded arms and dental bottom detailing. SILVER FINISH

|                                                                                                                      | Finish                                         | List Price                                                                        |
|----------------------------------------------------------------------------------------------------------------------|------------------------------------------------|-----------------------------------------------------------------------------------|
| Fixture Dimen (in.): 11h x 9.5w 5dLead Time: 8-12 weeks<br>Bulb(s): 60W x 2 Candelabra<br>Listed for dry conditions: | Brass<br>Nickel<br>Silver<br>Gold<br>Patinated | \$1,916.64 ea<br>\$2,395.80 ea<br>\$2,874.96 ea<br>\$2,874.96 ea<br>\$2,108.30 ea |