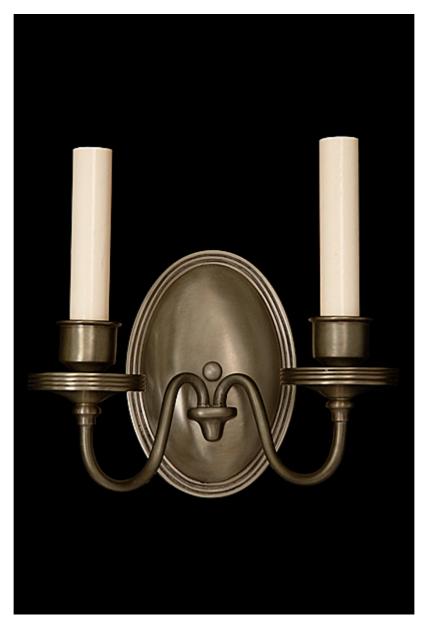

## Colonia

Colonia Colonial Style Sconce, made of cast brass with ribbed detailing on bobeches and on outside of backplate PATINATED FINISH

|                                                              | Finish    | List Price    |
|--------------------------------------------------------------|-----------|---------------|
| Fixture Dimen (in.): 8.25h x 8.5w 5dBackplate (in.): 6.25h x | Brass     | \$1,597.20 ea |
| 4.30000019073486w                                            | Nickel    | \$2,032.80 ea |
| Lead Time: 8-12 weeks                                        | Silver    | \$2,468.40 ea |
| Bulb(s): 60W x 2 Candelabra                                  | Gold      | \$2,758.80 ea |
| Listed for dry conditions:                                   | Patinated | \$2,032.80 ea |