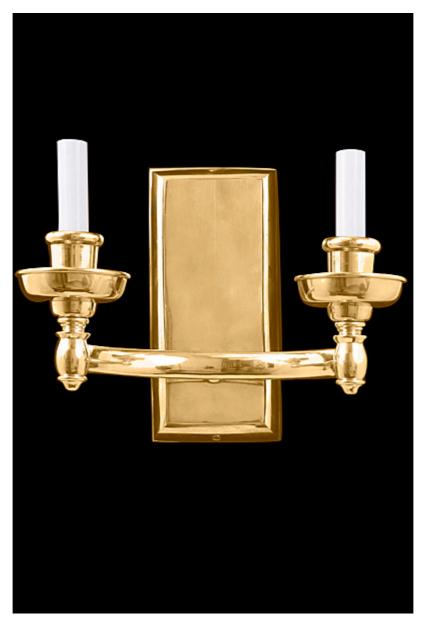

## **Storia**

Storia- Neo-classical Style. Made of cast brass, with beveled backplate detailing, and curved arm. GOLD  $\ensuremath{\mathsf{FINISH}}$ 

|                                                                                                                                                             | Finish                                         | List Price                                                                        |
|-------------------------------------------------------------------------------------------------------------------------------------------------------------|------------------------------------------------|-----------------------------------------------------------------------------------|
| Fixture Dimen (in.): 8.75h x 11.25w 6.5dBackplate (in.): 8.75h x 4.1w<br>Lead Time: 8-12 weeks<br>Bulb(s): 60W x 2 Candelabra<br>Listed for dry conditions: | Brass<br>Nickel<br>Silver<br>Gold<br>Patinated | \$2,555.52 ea<br>\$3,114.54 ea<br>\$3,833.28 ea<br>\$3,833.28 ea<br>\$2,811.07 ea |