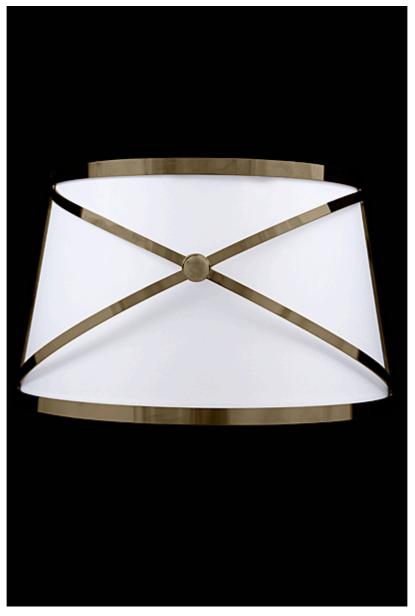

## **Drum Mezzo**

Drum Mezzo - Moderne style linen half drum shade wall light, cast brass crosshatched frame with medallion detail. Available in pleated or plain

|                                                              | Finish    | List Price    |
|--------------------------------------------------------------|-----------|---------------|
| Fixture Dimen (in.): 9.5h x 13w 5.5dBackplate (in.): 4.25h x | Brass     | \$2,376.00 ea |
| 4.25w                                                        | Nickel    | \$3,513.84 ea |
| Lead Time: 8-12 weeks                                        | Silver    | \$4,152.72 ea |
| Bulb(s): 60W x 2 Candelabra                                  | Gold      | \$4,152.72 ea |
| Listed for dry conditions:                                   | Patinated | \$3,162.46 ea |