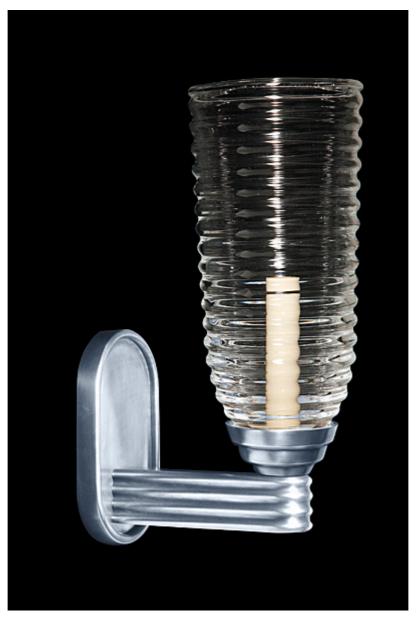

## Cocoon

Cocoon - Moderne-style beehive-ridged 1-light wall sconce. Cast brass backplate and arms, tall hand blown Murano glass shade.

|                                                                | Finish    | List Price    |
|----------------------------------------------------------------|-----------|---------------|
| Fixture Dimen (in.): 11.5h x 4.5w 8dBackplate (in.): 6h x 3.5w | Brass     | \$2,236.08 ea |
| Lead Time: 8-12 weeks                                          | Nickel    | \$2,586.10 ea |
| Bulb(s): 60W x 1 Candelabra                                    | Silver    | \$2,795.10 ea |
| Listed for dry conditions:                                     | Gold      | \$2,934.91 ea |
| Listed for dry conditions:                                     | Patinated | \$2,459.71 ea |
|                                                                |           |               |