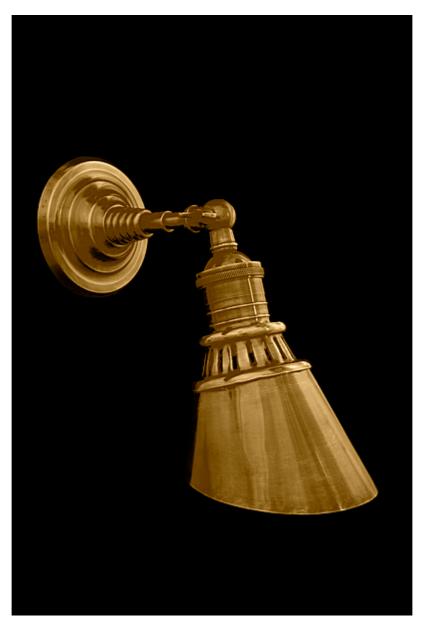

## Fan

Fan - Industrial style adjustable 1-arm wall light, cast and spun brass. Cast turning key, venting above hood. Overall approximate extended dimension 14".

|                                                               | Finish    | List Price    |
|---------------------------------------------------------------|-----------|---------------|
| Fixture Dimen (in.): 10.5h x 7.5w 14dBackplate (in.): 4.75h x | Brass     | \$1,677.06 ea |
| 4.75w                                                         | Nickel    | \$1,956.64 ea |
| Lead Time: 8-12 weeks                                         | Silver    | \$2,308.02 ea |
| Bulb(s): 60W x 1 Edison                                       | Gold      | \$2,515.66 ea |
| Listed for dry conditions:                                    | Patinated | \$1,844.83 ea |