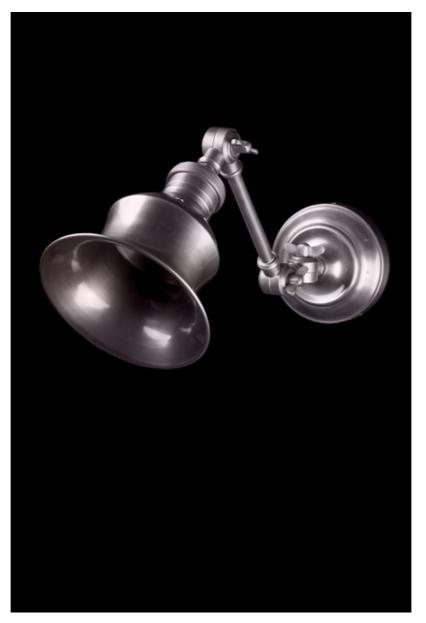

## **Stylus**

Stylus - Industrial style triple jointed swing-arm 1-light wall sconce in cast and spun brass. Orientable and self-locking cast brass keys. Approximate extended dimension 18".

Fixture Dimen (in.): 7.25h x 5w 18dBackplate (in.): 5h x 5w Lead Time: 8-12 weeks Bulb(s): 60W x 1 Edison