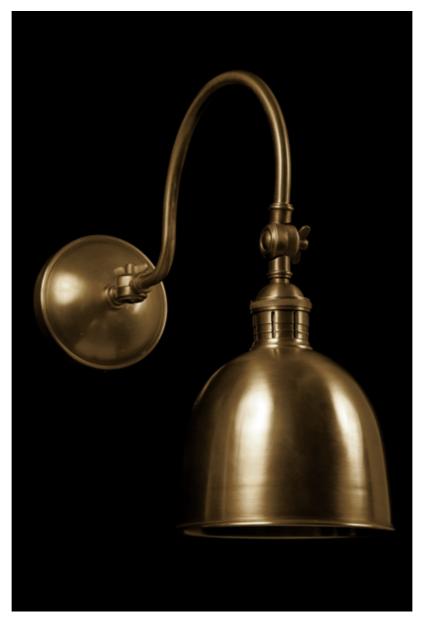

## Swan

Swan - Industrial style double jointed swing-arm 1-light wall sconce in cast and spun brass. Orientable and self-locking cast brass keys. Overall approximate extended dimension 24".

|                                                                | Finish    | List Price    |
|----------------------------------------------------------------|-----------|---------------|
| Fixture Dimen (in.): 15.5h x 6.75w 17.5dBackplate (in.): 5.25h | Brass     | \$1,677.06 ea |
| x 5.25w                                                        | Nickel    | \$1,910.04 ea |
| Lead Time: 8-12 weeks                                          | Silver    | \$2,202.86 ea |
| Bulb(s): 40W x 1 Edison                                        | Gold      | \$2,375.89 ea |
| Listed for dry conditions:                                     | Patinated | \$1,844.81 ea |