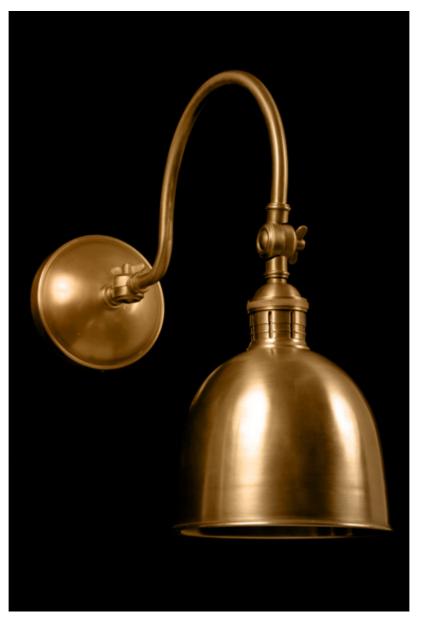

## Swan

Swan - Industrial style double jointed swing-arm 1-light wall sconce in cast and spun brass. Orientable and self-locking cast brass keys. Overall approximate extended dimension 24".

|                                                                | Finish    | List Price    |
|----------------------------------------------------------------|-----------|---------------|
| Fixture Dimen (in.): 15.5h x 6.75w 17.5dBackplate (in.): 5.25h | Brass     | \$2,012.47 ea |
| x 5.25w                                                        | Nickel    | \$2,292.05 ea |
| Lead Time: 8-12 weeks                                          | Silver    | \$2,643.43 ea |
| Bulb(s): 40W x 1 Edison                                        | Gold      | \$2,851.07 ea |
| Listed for dry conditions:                                     | Patinated | \$2,213.77 ea |