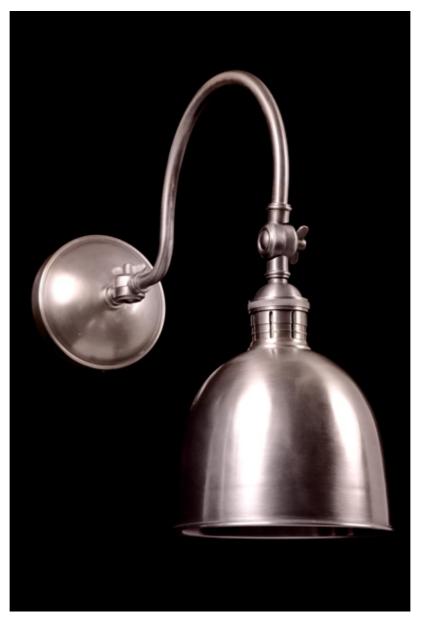

## Swan

Swan - Industrial style double jointed swing-arm 1-light wall sconce in cast and spun brass. Orientable and self-locking cast brass keys. Overall approximate extended dimension 24".

|                                                                | Finish    | List Price    |
|----------------------------------------------------------------|-----------|---------------|
| Fixture Dimen (in.): 15.5h x 6.75w 17.5dBackplate (in.): 5.25h | Brass     | \$2,012.47 ea |
| x 5.25w                                                        | Nickel    | \$2,292.05 ea |
| Lead Time: 8-12 weeks                                          | Silver    | \$2,643.43 ea |
| Bulb(s): 40W x 1 Edison                                        | Gold      | \$2,851.07 ea |
| Listed for dry conditions:                                     | Patinated | \$2,213.77 ea |