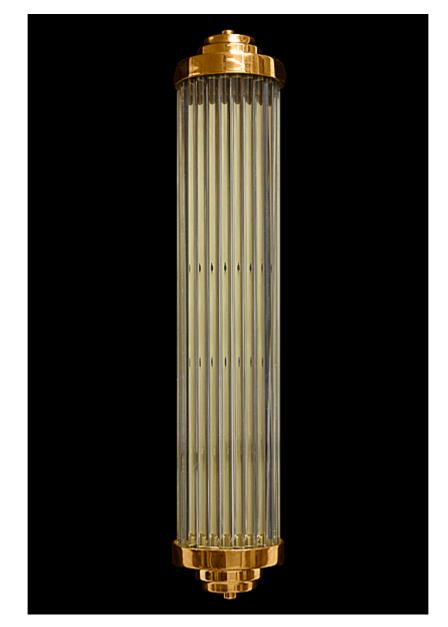

## **Glass Rod Medium**

Glass Rod Medium - Art Deco-style wall light. Cast brass backplate with skyscraper style crowns supporting a shade composed of butted individual glass rods. Vertical or horizontal mounting.

|                                                              | Finish    | List Price    |
|--------------------------------------------------------------|-----------|---------------|
| Fixture Dimen (in.): 18.5h x 4w 3.5dBackplate (in.): 16.5h x | Brass     | \$3,186.48 ea |
| 3.5w                                                         | Nickel    | \$3,465.92 ea |
| Lead Time: 8-12 weeks                                        | Silver    | \$3,817.31 ea |
| Bulb(s): 60W x 2 Candelabra                                  | Gold      | \$4,024.94 ea |
| Listed for dry conditions:                                   | Patinated | \$3,505.92 ea |