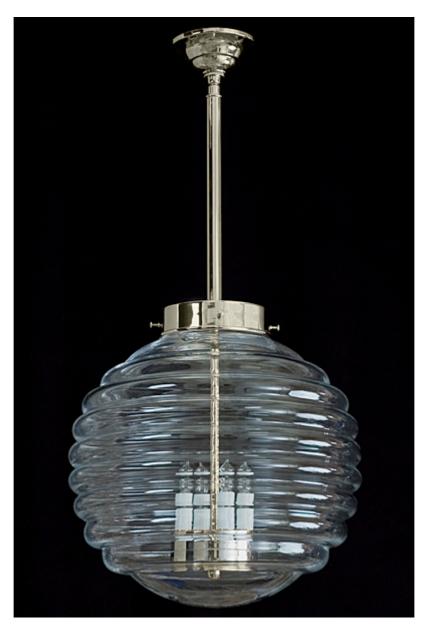

## **Jetson Large**

Jetson Large- Hand blown Murano glass, cast brass collar and rod, brass components. Rod may be substituted for with chain.

Finish List Price

Fixture Dimen (in.): 16h x 15w Diameter (in.): 15 Overall Drop (in.): 31 Lead Time: 8-12 weeks Bulb(s): 60W x 4 Candelabra

Listed for dry conditions:

| Finish                                         | List Price                                                                        |
|------------------------------------------------|-----------------------------------------------------------------------------------|
| Brass<br>Nickel<br>Silver<br>Gold<br>Patinated | \$4,528.13 ea<br>\$5,031.18 ea<br>\$5,618.98 ea<br>\$5,618.98 ea<br>\$4,981.68 ea |
|                                                | * ,                                                                               |