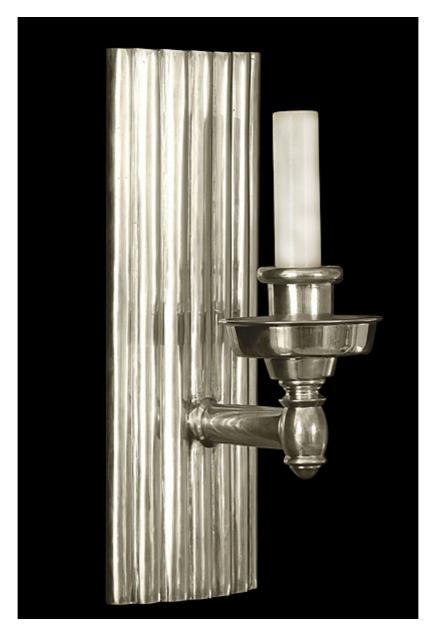

## Ribbed Curved Single Medium

Ribbed Curved Single Medium - Art Deco style one-light wall sconce with ribbed backplate. Made in cast brass.

|                                                                                                                                                | Finish                                         | List Price                                                                        |
|------------------------------------------------------------------------------------------------------------------------------------------------|------------------------------------------------|-----------------------------------------------------------------------------------|
| Fixture Dimen (in.): 11.25h x 4w 5.5dBackplate (in.): 11.25h x 4w Lead Time: 8-12 weeks Bulb(s): 60W x 1 Candelabra Listed for dry conditions: | Brass<br>Nickel<br>Silver<br>Gold<br>Patinated | \$1,996.50 ea<br>\$2,117.50 ea<br>\$2,389.75 ea<br>\$2,722.50 ea<br>\$2,117.50 ea |
|                                                                                                                                                |                                                |                                                                                   |