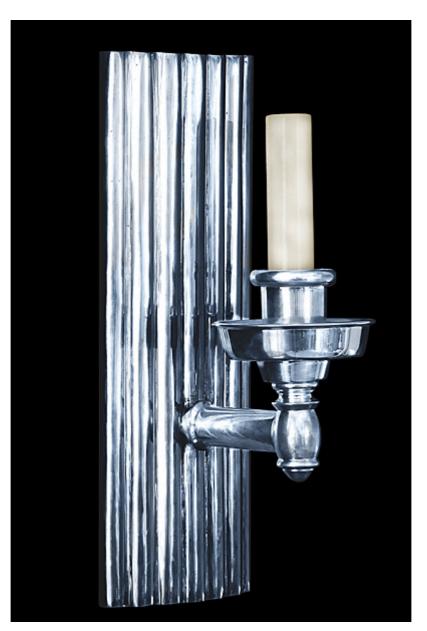

## R5.1212

## Ribbed Curved Single Medium

Ribbed Curved Single Medium - Art Deco style one-light wall sconce with ribbed backplate. Made in cast brass.

|                                                                                                                                                            | Finish                                         |
|------------------------------------------------------------------------------------------------------------------------------------------------------------|------------------------------------------------|
| Fixture Dimen (in.): 11.25h x 4w 5.5dBackplate (in.): 11.25h x<br>4w<br>Lead Time: 8-12 weeks<br>Bulb(s): 60W x 1 Candelabra<br>Listed for dry conditions: | Brass<br>Nickel<br>Silver<br>Gold<br>Patinated |
|                                                                                                                                                            |                                                |

List Price \$1,996.50 ea \$2,117.50 ea \$2,389.75 ea \$2,722.50 ea \$2,117.50 ea