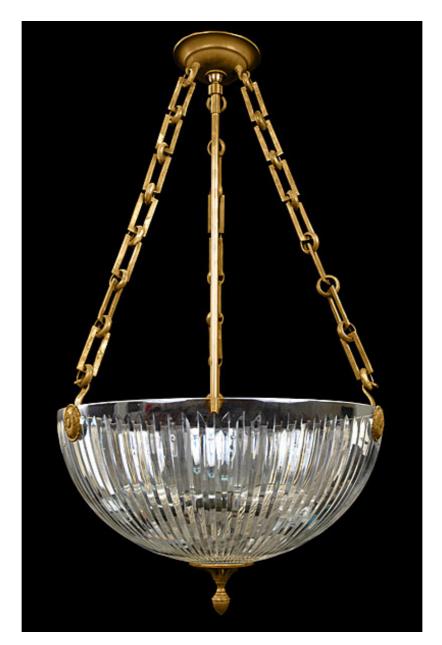

## **Ribbed Bowl**

Ribbed Bowl- Cut glass inverted bowl with cast florets, finial, and chain.

Fixture Dimen (in.): 8.5h x 15.5w Overall Drop (in.): 27 Lead Time: 8-12 weeks Bulb(s): 60W x 3 Candelabra Listed for dry conditions: