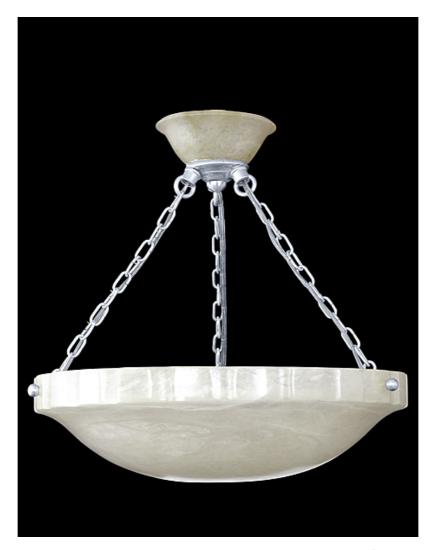

## **Alabaster Ridged Small**

Alabaster Ridged Small, - Art Deco Style. Hand cut alabster from Tuscany, Brass hardware and rods. Chain may be substituted with rods.

Fixture Dimen (in.): 3h x 11w Overall Drop (in.): 20.5 Lead Time: 8-12 weeks Bulb(s): 60W x 3 Candelabra Listed for dry conditions: