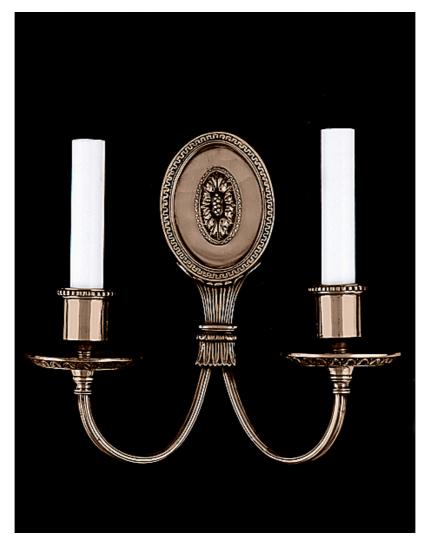

## Regence Double

Regence Double - Regency-style 2-arm wall light, cast brass oval backplate and bobeches with floral and acanthus detailing.

|                                                               | Finish    | List Price    |
|---------------------------------------------------------------|-----------|---------------|
| Fixture Dimen (in.): 10h x 10.25w 4.5dBackplate (in.): 4.5h x | Brass     | \$1,677.06 ea |
| 3.5w                                                          | Nickel    | \$2,012.47 ea |
| Lead Time: 8-12 weeks                                         | Silver    | \$2,308.02 ea |
| Bulb(s): 60W x 2 Candelabra                                   | Gold      | \$2,515.66 ea |
| Listed for dry conditions:                                    | Patinated | \$1,844.83 ea |