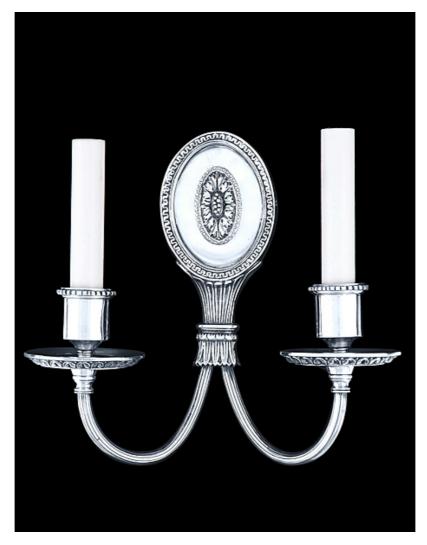

## Regence Double

Regence Double - Regency-style 2-arm wall light, cast brass oval backplate and bobeches with floral and acanthus detailing.

|                                                                                   | Finish            | List Price                     |
|-----------------------------------------------------------------------------------|-------------------|--------------------------------|
| <b>Fixture Dimen (in.):</b> 10h x 10.25w 4.5d <b>Backplate (in.):</b> 4.5h x 3.5w | Brass<br>Nickel   | \$1,677.06 ea<br>\$2.012.47 ea |
| Lead Time: 8-12 weeks                                                             | Silver            | \$2,308.02 ea                  |
| Bulb(s): 60W x 2 Candelabra                                                       | Gold<br>Patinated | \$2,515.66 ea<br>\$1.844.83 ea |
| Listed for dry conditions:                                                        |                   | * ,-                           |