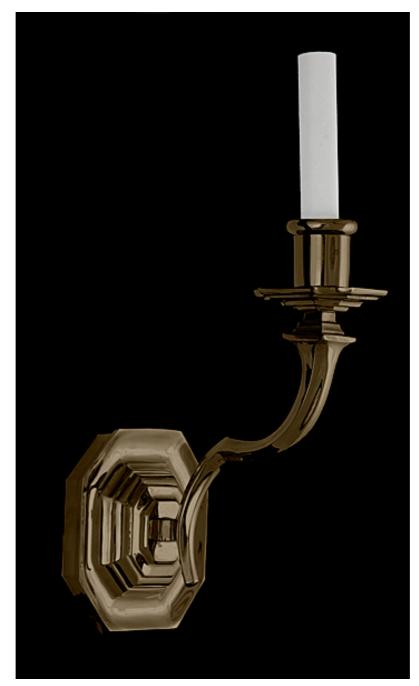

## **NeoClassical Single**

Neoclassical Single - One-arm wall light with hexagonal backplate and bobeche. Made in cast brass.

|                                                                                                                                                      | Finish                                         | List Price                                                                        |
|------------------------------------------------------------------------------------------------------------------------------------------------------|------------------------------------------------|-----------------------------------------------------------------------------------|
| Fixture Dimen (in.): 14h x 5w 7.5dBackplate (in.): 4.5h x 4.5w<br>Lead Time: 8-12 weeks<br>Bulb(s): 60W x 1 Candelabra<br>Listed for dry conditions: | Brass<br>Nickel<br>Silver<br>Gold<br>Patinated | \$1,594.03 ea<br>\$1,873.48 ea<br>\$2,224.86 ea<br>\$2,432.50 ea<br>\$1,752.17 ea |