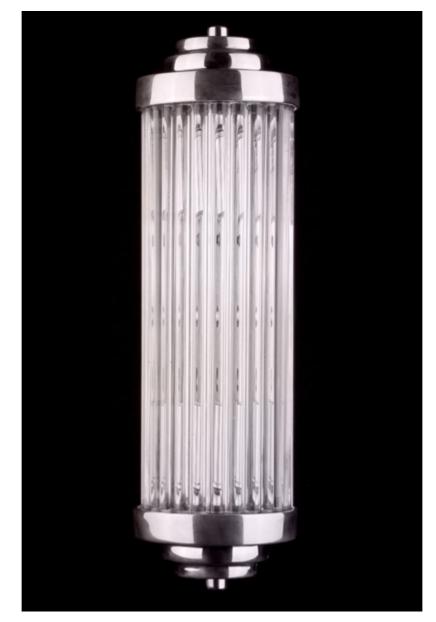

## **Glass Rod Small**

Glass Rod Small - Art Deco-style wall light. Cast brass backplate with skyscraper style crowns supporting a shade composed of butted individual glass rods. Vertical or horizontal mounting.

|                                                            | Finish    |
|------------------------------------------------------------|-----------|
| Fixture Dimen (in.): 13h x 4w 3.5dBackplate (in.): 10.5h x | Brass     |
| 3.5w                                                       | Nickel    |
| Lead Time: 8-12 weeks                                      | Silver    |
| Bulb(s): 60W x 2 Candelabra                                | Gold      |
| Listed for dry conditions:                                 | Patinated |