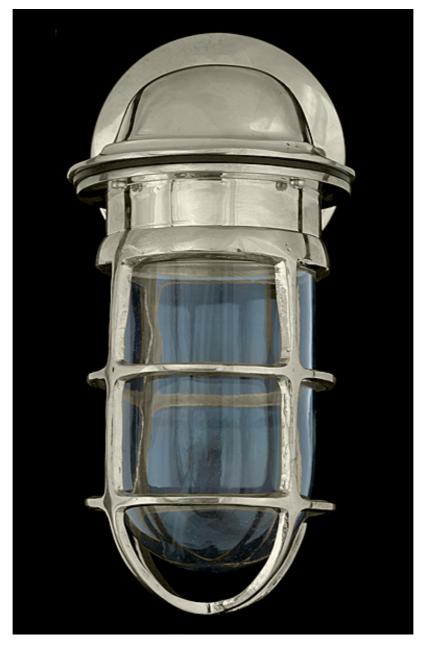

## Nautica

Nautica - Nautical style bulkhead wall light. Cast brass frame and lens guard with clear glass shade.

|                                                                                                                                                | Finish                                         | List Price                                                                        |
|------------------------------------------------------------------------------------------------------------------------------------------------|------------------------------------------------|-----------------------------------------------------------------------------------|
| Fixture Dimen (in.): 11h x 5w 6dBackplate (in.): 4.5h x 4.5w<br>Lead Time: 8-12 weeks<br>Bulb(s): 60W x 1 Edison<br>Listed for dry conditions: | Brass<br>Nickel<br>Silver<br>Gold<br>Patinated | \$1,188.55 ea<br>\$1,421.53 ea<br>\$1,714.35 ea<br>\$1,887.38 ea<br>\$1,307.02 ea |