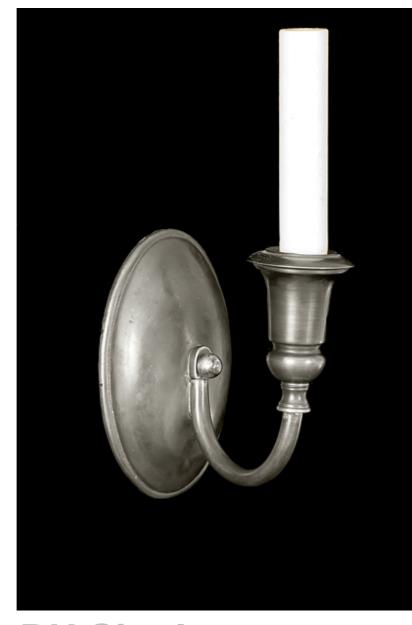

## R13.0013

## **BH Single**

BH Single - Colonial-style one-light sconce with ridged backplate. Made in cast brass.

| Finish                                                                                                                                                       | List Price                                                                          |
|--------------------------------------------------------------------------------------------------------------------------------------------------------------|-------------------------------------------------------------------------------------|
| Fixture Dimen (in.): 6h x 3.75w 5dBackplate (in.): 6h x 3.75wBrassLead Time: 8-12 weeksNickelBulb(s): 60W x 1 CandelabraSilverListed for dry conditions:Gold | \$1,047.82 ea<br>\$1,327.26 ea<br>\$1,678.64 ea<br>\$1,886.28 ea<br>d \$1,153.15 ea |