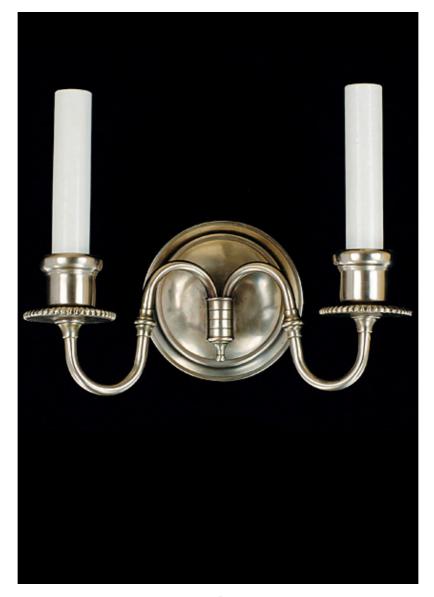

## **Georgian Small Double**

Georgian Small Double - Georgian Style 2-light wall sconce. Cast brass with round beveled backplate and beaded detailing on bobeche.

Fixture Dimen (in.): 7h x 9.5w 5dBackplate (in.): 4h x 4w Lead Time: 8-12 weeks Bulb(s): 60W x 2 Candelabra