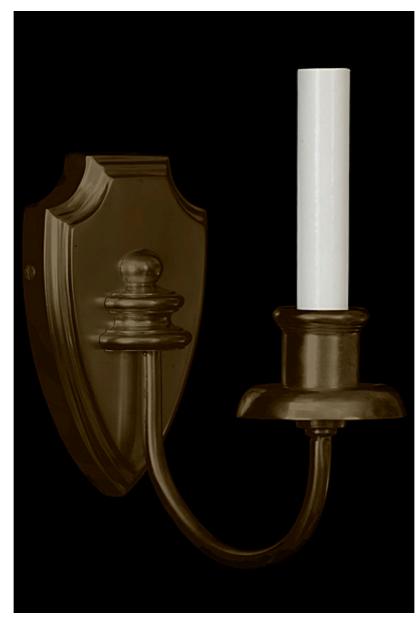

## R4.0015

## **Shield Single**

Shield Single- Federal Style, 1 arm wall light made in cast brass, with cast beveled backplate.

|                                                           | Finish         | List Price                     |
|-----------------------------------------------------------|----------------|--------------------------------|
| Fixture Dimen (in.): 9h x 4w 7dBackplate (in.): 6.5h x 4w | Brass          | \$1,047.82 ea                  |
| Lead Time: 8-12 weeks                                     | Nickel         | \$1,327.26 ea                  |
| Bulb(s): 60W x 1 Candelabra                               | Silver         | \$1,678.64 ea                  |
|                                                           | Gold           | \$1,886.28 ea                  |
| Listed for dry conditions:                                | Patinated      | \$1,153.15 ea                  |
|                                                           | Silver<br>Gold | \$1,678.64 ea<br>\$1,886.28 ea |