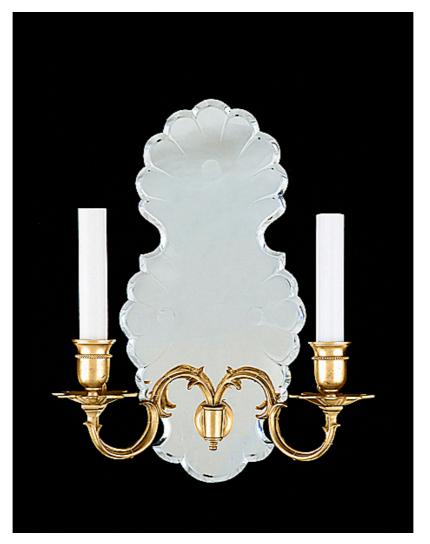

## Scallop

Scallop - Venetian-style 2-light wall sconce with cut beveled mirrored backplate on wood backing, cast brass arms, cups and bobeches.

|                                                                                                                                             | Finish                                         | List Price                                                                        |
|---------------------------------------------------------------------------------------------------------------------------------------------|------------------------------------------------|-----------------------------------------------------------------------------------|
| Fixture Dimen (in.): 16h x 10.5w 5.5dBackplate (in.): 16h x 8w Lead Time: 8-12 weeks Bulb(s): 60W x 2 Candelabra Listed for dry conditions: | Brass<br>Nickel<br>Silver<br>Gold<br>Patinated | \$2,515.66 ea<br>\$2,795.10 ea<br>\$3,146.48 ea<br>\$3,354.12 ea<br>\$2,767.91 ea |
| <del>-</del>                                                                                                                                |                                                |                                                                                   |