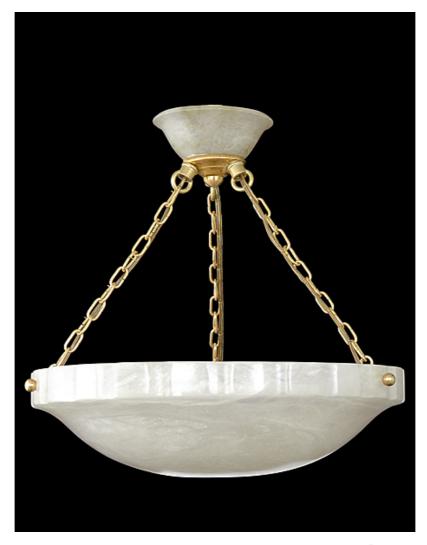

## **Alabaster Ridged Small**

Alabaster Ridged Small, - Art Deco Style. Hand cut alabster from Tuscany, Brass hardware and rods. Chain may be substituted with rods.

Fixture Dimen (in.): 3h x 11w Overall Drop (in.): 20.5 Lead Time: 8-12 weeks Bulb(s): 60W x 3 Candelabra Listed for dry conditions: